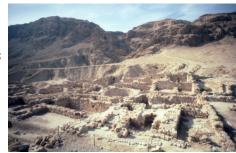

#### **Day Four**

After breakfast start the day by visiting Bethany, then to Jericho, for mass, then continue to Dead Sea and visit Qumran where the Dead Sea scrolls were discovered, visit the remains of the community center of the essences and the caves of the scrolls. Driving along the shores of the Dead Sea, stop for a (float) in the water, then to Arrava Border to cross to Jordan Side, Transfer to Petra to the Hotel for dinner and overnight.