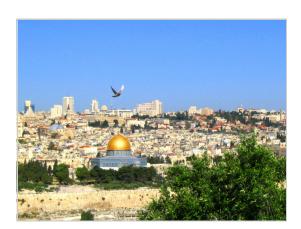

#### Day Two

This morning after breakfast drive to Mount of Olives to visit the Church of the Paternoster its name meaning "our father" this church was built above a grotto where Christ is believed to have taught the lord's prayer, and enjoy a panoramic view of Jerusalem, then walk the Palm Sunday Road, then visit Dominus Flevit Chapel

#### Dav Three

We start our day in Jerusalem ,enter the old city through St. Stephens Gate Visit the church of St. Anne nearby pool of Bethesda, visit the Monastery of Flagellation where Jesus was flogged by Roman Soldiers prior to his crucifixion, and visit the Chapel of Condemnation, walk the Via Dolorosa "the way of sorrows" the way the Christ walked to his crucifixion, then visit the church of the holy Sepulcher the site of Christ crucifixion, burial and resurrection. Enter the Jewish quarter and visit the Walling Wall the holiest site for