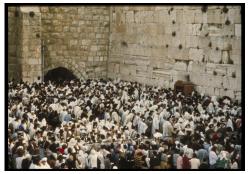

#### Dav Three

We start our day in Jerusalem ,enter the old city through St. Stephens Gate Visit the church of St. Anne nearby pool of Bethesda, visit the Monastery of Flagellation where Jesus was flogged by Roman Soldiers prior to his crucifixion, and visit the Chapel of Condemnation, walk the Via Dolorosa "the way of sorrows" the way the Christ walked to his crucifixion, then visit the church of the holy Sepulcher the site of Christ crucifixion, burial and resurrection. Enter the Jewish quarter and visit the Walling Wall the holiest site for

the Jewish nation. End your day in the Garden tomb with a communion service. Back to our hotel for dinner and over night.